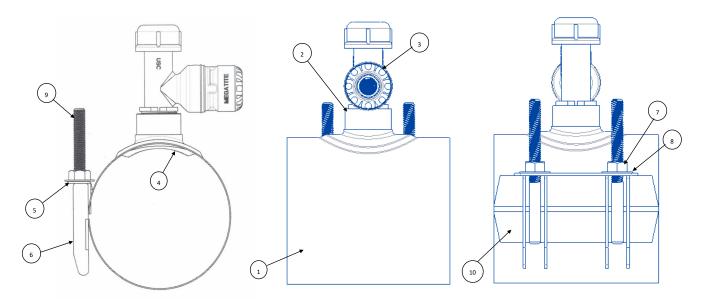

## PARTS AND MATERIAL:

- 1. SADDLE BODY MADE OF 304 STAINLESS STEEL
- 2. WELDED OUTLET MADE OF 304 STAINLESS STEEL
- 3. TAPPER COMPLIANT WITH NSF 61
- 4. SADDLE GASKET IS MADE OF NBR & MEETS STANDARDS ASTM D2000 & NSF 61
- 5. LIFTER BAR MADE OF 304 STAINLESS STEEL
- 6. FINGER BRACKET MADE OF 304 STAINLESS STEEL
- 7. 5/8-11 STAINLESS STEEL STD HEX NUTSTO PREVENT GALLING
- 8. WASHERS MADE OF 304 STINALESS STEEL
- 9. STUDS MADE OF 304 STAINLESS STEEL, 5/8" ROLLL NC THREAD
- 10. SIDE BARS MADE OF 304 STAINLESS STEEL